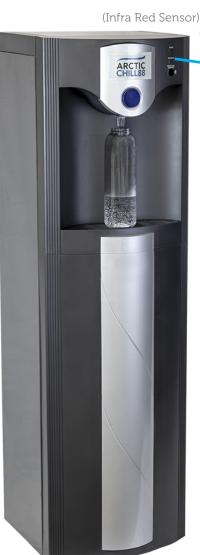

23cm Dispensing Height To Fill Bottles

## **ArcticChill 88CL**

Exceptional Capacity Plus Contactless Dispensing To Avoid Hand To Tap Contamination

- Direct chill cold water cooler
- Single dispensing button for chilled water
- Can be fitted with overflow kits & mains drainage
- Fits our standard cowling and wall bracket
- WRAS approved
- FloodGuard inlet solenoid protects the cooler against large scale flooding
- Impressive 23cm dispensing height
- Fitted with contactless dispensing

### ArcticChill 88CL

Exceptional Capacity Plus Contactless Dispensing To Avoid Hand To Tap Contamination