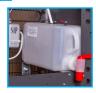

10 litre overflow system with alarm to signal when full. (Factory fitted)

3 Litre overflow kit connects the drip tray to a 3 litre alarmed overflow container. The container has a tap to empty without removing it