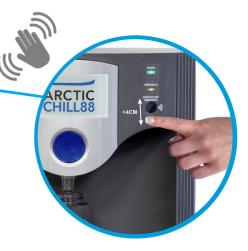

### **Contactless Dispensing**

- An infra red sensor activates dispensing when you place your hand approximately 4cm in front of the sensor
- Hi-visibility clothing may activate dispensing when in proximity <1m</li>

Place Your Hand In Front Of The Sensor <4cm

Delivers 30 - 40 Litres Per Hour Of Chilled Water Below 12°C

# **ArcticChill 88CL Infra Red Sensor Enables Contactless Dispensing**

- Green power LED indicates power is on
- Orange LED will light up during dispensing
- To activate dispensing place your hand in front of the sensor <4cm</li>
- Hi-visibility clothing may activate dispensing when in proximity <1m