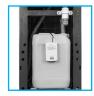

10 litre overflow system with alarm to signal when full. (Factory fitted)

3 Litre overflow kit connects the drip tray to a 3 litre alarmed overflow container. The container has a tap to empty without removing it