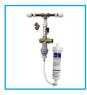

#### **Accessories For The ArcticChill 88**

Installation rail with filter. Includes compression fitting, 1-Micron green filter, water block, copper pressure reducing valve & non-return valve

FloodGuard - closed inlet solenoid only opens to allow water into the cooler, when water is dispensed. By remaining closed all other times it protects the cooler against leaks