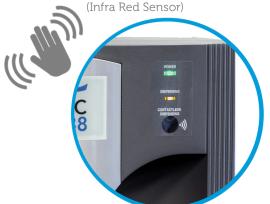

### **Contactless Dispensing**

- An infra red sensor activates dispensing when you place your hand approximately 4cm in front of the sensor
- Hi-visibility clothing may activate dispensing when in proximity <1m</li>

# **ArcticChill 88CL Infra Red Sensor Enables Contactless Dispensing**

- Green power LED indicates power is on
- Orange LED will light up during dispensing
- To activate dispensing place your hand in front of the sensor <4cm</li>
- Hi-visibility clothing may activate dispensing when in proximity <1m