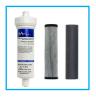

Filter housing with carbon block candle & nanofilter

Mains drainage - connect the drip tray to mains drainage. Can be supplied with a pump, to pump the water over 50m & a rise of 5m

Cowling to fix the cooler securely to the wall. (Supplied separately)