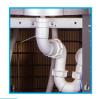

Filter housing with carbon block candle & nanofilter

Mains drainage - connect the drip tray to mains drainage. Can be supplied with a pump, to pump the water over 50m & a rise of 5m

Cowling to fix the cooler securely to the wall. (Supplied separately)

A pumped main drainage system pumps the waste water from the drip tray over a distance of  $100 \text{ m} \text{ } \theta$  a rise of 5 m. (Factory installed)

| Description        | Dimensions<br>H X W X D (MM) | Weight (Kg) |
|--------------------|------------------------------|-------------|
| POU Floor Standing | 1135 x 340 x 340             | 25          |
| POU Table Top      | 460 X 340 X 340              | 17.5        |