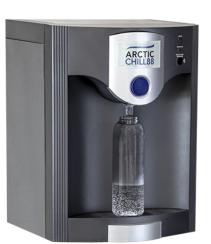

## **ArcticChill 88CL**

Exceptional Capacity Plus Contactless Dispensing To Avoid Hand To Tap Contamination

- Direct chill cold water cooler
- Single dispensing button for chilled water
- Can be fitted with overflow kits & mains drainage
- Fits our standard cowling and wall bracket
- WRAS approved
- FloodGuard inlet solenoid protects the cooler against large scale flooding
- Impressive 23cm dispensing height
- Fitted with contactless dispensing

### ArcticChill 88CL

Exceptional Capacity Plus Contactless Dispensing To Avoid Hand To Tap Contamination