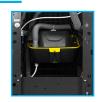

#### **Accessories For The ArcticChill 88**

Installation rail with filter. Includes compression fitting, 1-Micron green filter, water block, copper pressure reducing valve & non-return valve

FloodGuard - closed inlet solenoid only opens to allow water into the cooler, when water is dispensed. By remaining closed all other times it protects the cooler against leaks