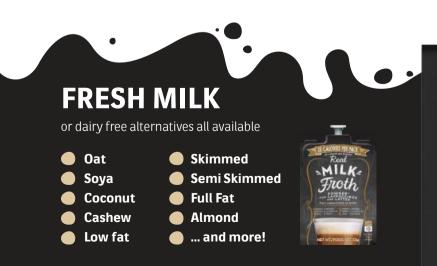

# Why not have it your way?

The latest FLAVIA® Frothing Technology car froth any milk directly in the cup, offering unlimited choice of fresh milk varieties or dairy free alternatives - perfectly tailoring your hot drinks to individual preferences.

Real milk froth Freshpacks<sup>™</sup> are available where fresh milk or dairy free options are not.

2. Follow the in-app prompts to select

3. Insert your Freshpack<sup>™</sup> (after the brewer door automatically opens)