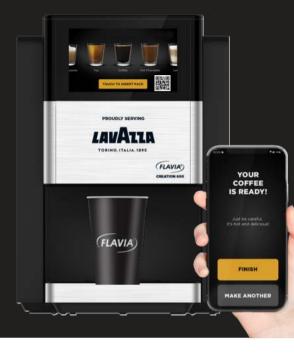

# Personalised ordering with the FLAVIA<sup>®</sup> Tap N'Brew app

Enjoy FLAVIA<sup>®</sup> favourites without touching the C600 brewer screen.

### HOW TO TAP N' BREW

1. Use the in-app scanner to scan the unique QR code on the brewer screen

- your drink

- 5. Enjoy your fresh beverage!

NET WT / POIDS NET 0.25 0Z (7

Real milk froth Freshpacks<sup>™</sup> are available where fresh milk or dairy free options are not.

2. Follow the in-app prompts to select

3. Insert your Freshpack<sup>™</sup> (after the brewer door automatically opens)

4. Personalise your drink using the app