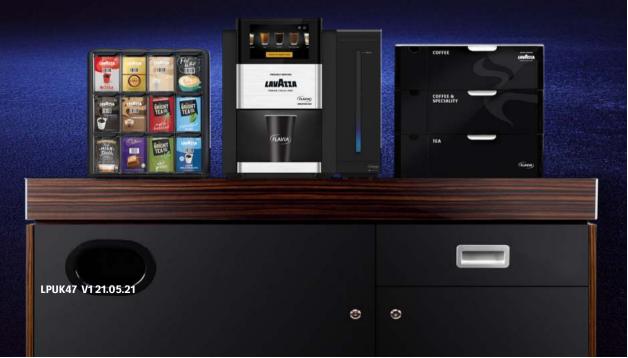

### Accessories and ancillaries

**Coffee Shop Merchandiser**: 427mm(h) x 457mm(w) x 469mm(d) **4 Column Merchandiser:** 414mm(h) x 385mm(w) x 437mm(d) **Base Cabinet:** 906mm(h) x 1200mm(w) x 671mm(d) Weight: 120kg with accessories, bin + chute

### Technical Specifications

**Dimensions:** 435mm x 308mm x 511mm (HxWxD)

Weight: 14.5kg

Electric Supply: AC 120V, 60 Hz, 1550W

Water Supply: Between a maximum of 0.68 Mpa (100 psi/6.8 bar) and a minimum of 0.1 Mpa (15 psi/1 bar)

### **Refill: Optional Water Tank**

Great when you don't have plumbing available!

Water Capacity: 219.7 ounces of water (31 x 7oz cups)

**Dimensions:** 404mm x 117mm x 427mm (HxWxD)