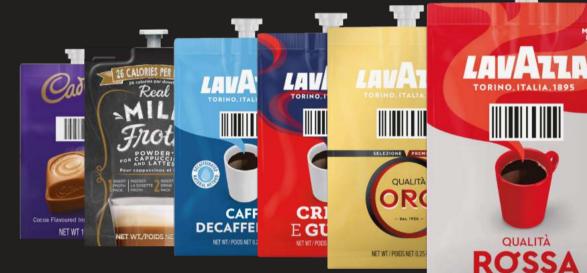

FRESH GROUND COFFEES & INDULGENT SPECIALITIES

# Single pack indulgence

The latest one pack specialities range effortlessly serves delicious indulgent drinks at the touch of a button, from a single Freshpack<sup>™</sup>

Meticulously crafted and tested by Lavazza coffee experts, enjoy luxurious Lavazza specialty drinks including Single Pack Latte, Cappuccino, Mocha and more.

# Sealing in the freshness

Enjoy each delicious drink fresh from Bean to Pack to Cup, brewing directly in your cup with no cross-over of taste or allergens between drinks.

- Only fresh hot water makes contact with ingredients in a Freshpack<sup>™</sup> avoiding ingredient and allergen cross-over
- Ingredients are protected from exposure to oxygen, moisture and the open air keeping your drink as fresh as possible
- Just the right volume of water, at the perfect temperature ensuring maximum flavour and reduces energy waste