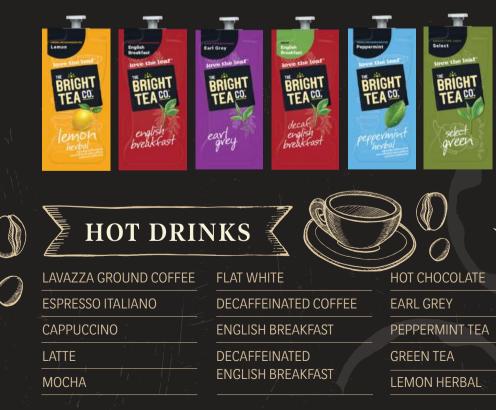

### A complete menu of freshly prepared drinks to suit every taste

A re-imagined menu brings coffee shop quality to your workplace with an even greater choice of freshly brewed Lavazza coffees, real leaf teas, hot chocolate and more.

FRESH GROUND COFFEES & INDULGENT SPECIALITIES

#### **REAL LEAF TEAS & HERBAL INFUSIONS**