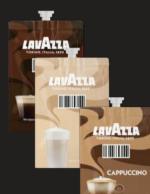

# Single pack indulgence

The latest one pack specialities range effortlessly serves delicious indulgent drinks at the touch of a button, from a single Freshpack<sup>™</sup>

Meticulously crafted and tested by Lavazza coffee experts, enjoy luxurious Lavazza specialty drinks including Single Pack Latte, Cappuccino, Mocha and more.