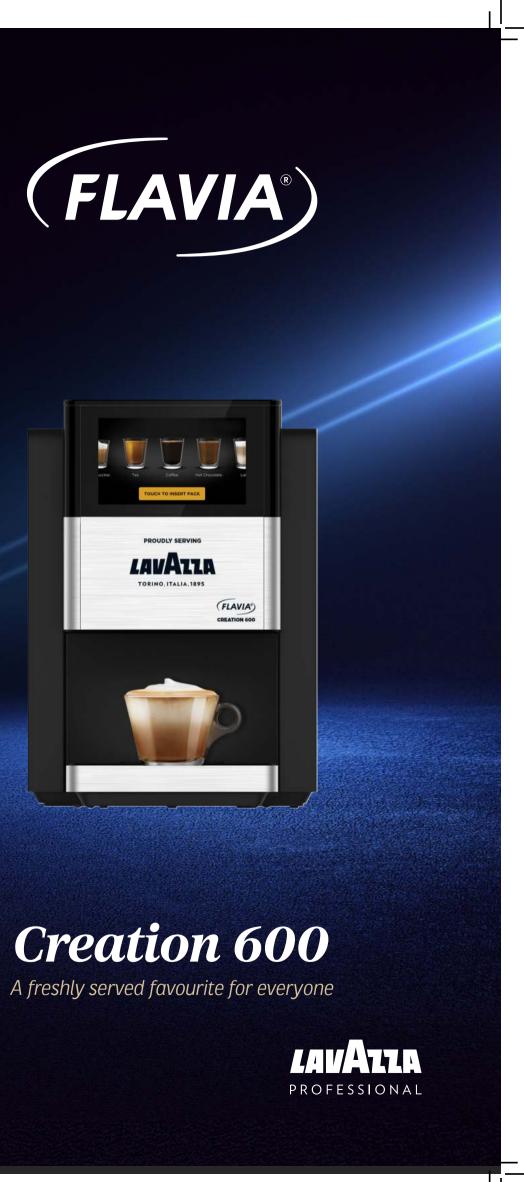

# **Experience** coffee shop quality in the workplace

The all new FLAVIA® Creation 600 brings a delicious menu of high-quality, freshly prepared drinks all served from a single compact brewer, fresh from Bean to Pack to Cup. Each full of authentic flavour every time, all the time.

### From operation to maintenance, you'll find the FLAVIA<sup>®</sup> Creation 600 a breeze

Quick and easy to clean and maintain

**Low noise technology** minimises distraction in the workplace

No mess and no fuss as drinks are dispensed directly into the cup