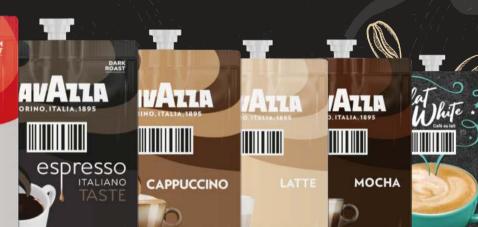

### A complete menu of freshly prepared drinks to suit every taste

A re-imagined menu brings coffee shop quality to your workplace with an even greater choice of freshly brewed Lavazza coffees, real leaf teas, hot chocolate and more.

FRESH GROUND COFFEES & INDULGENT SPECIALITIES