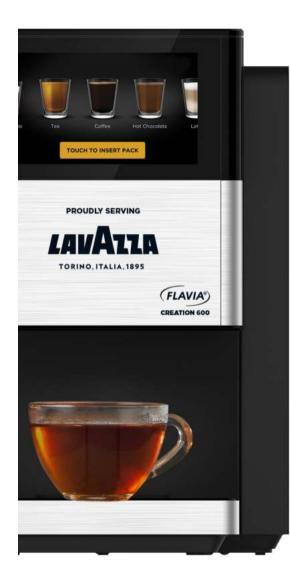

### From operation to maintenance, you'll find the FLAVIA<sup>®</sup> Creation 600 a breeze

Quick and easy to clean and maintain

**Low noise technology** minimises distraction in the workplace

No mess and no fuss as drinks are dispensed directly into the cup

# **Experience** coffee shop quality in the workplace

The all new FLAVIA® Creation 600 brings a delicious menu of high-quality, freshly prepared drinks all served from a single compact brewer, fresh from Bean to Pack to Cup. Each full of authentic flavour every time, all the time.

#### TECHNOLOGY

Cutting edge technology, built with intuitive touchscreen interface, automatic cup stand and milk frothing technology for total customisation.