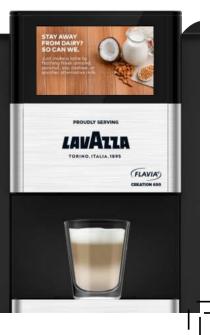

# **Experience** coffee shop quality in the workplace

The all new FLAVIA® Creation 600 brings a delicious menu of high-quality, freshly prepared drinks all served from a single compact brewer, fresh from Bean to Pack to Cup. Each full of authentic flavour every time, all the time.

#### TECHNOLOGY

Cutting edge technology, built with intuitive touchscreen interface, automatic cup stand and milk frothing technology for total customisation.