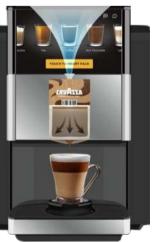

# **Experience** coffee shop quality in the workplace

The all new FLAVIA® Creation 600 brings a delicious menu of high-quality, freshly prepared drinks all served from a single compact brewer, fresh from Bean to Pack to Cup. Each full of authentic flavour every time, all the time.

#### TECHNOLOGY

Cutting edge technology, built with intuitive touchscreen interface, automatic cup stand and milk frothing technology for total customisation.